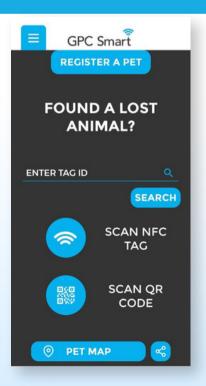

Quickly Mark Lost or Found

## **Quickly Search A Lost Pets Tag**

Pet profiles can be retrieved with any smartphone by tapping the NFC or scanning QR code. No app download required.