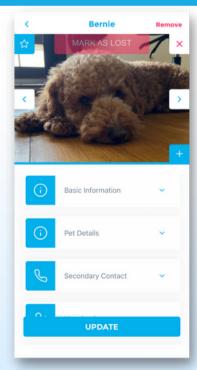

## **Detailed Pet Profiles**

Update pets information 24/7, add identifying photographs, and mark your pet as lost or