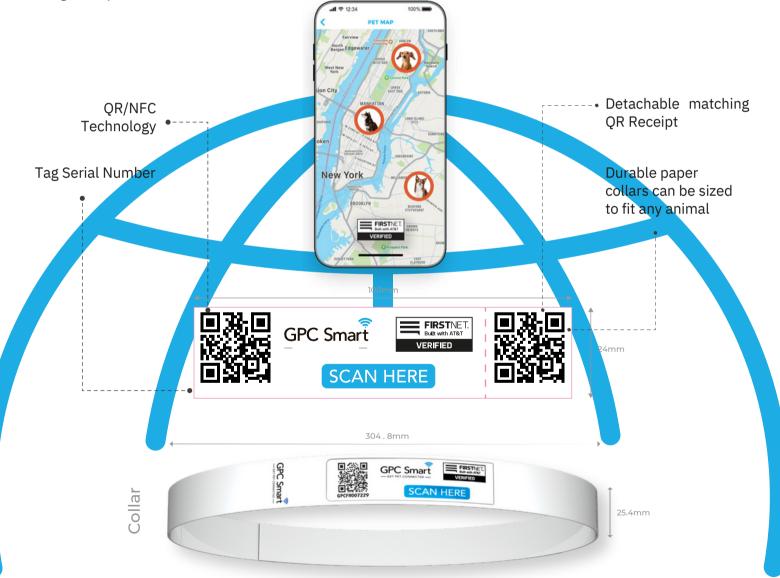

## **Emergency Smart Collar**

Emergency Smart Collars are the perfect solution to effectively identify animals for everyday use, emergency planning, or disaster response.

This cost-effective product will ensure a smoother and streamlined process when out in the field. You only need a cell phone with a camera or NFC compatibility to scan or create a pet's profile.

Emergency Smart Collars can be used in place of GPC Smart tags and quickly and easily placed on most animals. These writable, durable paper collars can be sized to fit any animal and enabled with QR/ NFC technology. Each collar is compatible with GPC Smart App to identify animals and enter them into the database to be tracked through the system and assist with reunification to owners.